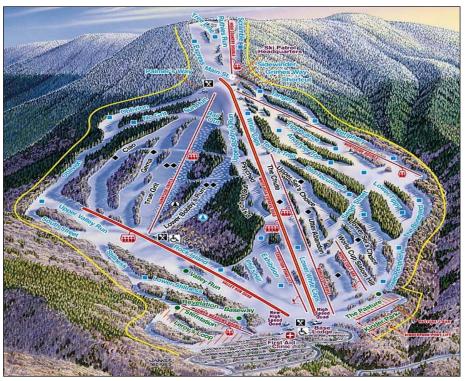

## **Mountain Facts**

Vertical Drop: 2,020 Feet Lifts: 1 High Speed

3 Triple Chairs 4 Double Chairs

Trails: 49
Novice: 20%
Intermediate: 60%
Expert: 20%

Longest Run; 3 Miles

Town Square is the center of Waterville Valley Village. Overlooking Corcoran's Pond and surrounded by some of New Hampshire's most beautiful mountains, Town Square offers everything you'd want, all within a short walk.