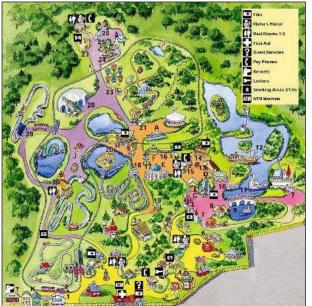

Yellow Area 1 Story Land Junction Train Stop

- 2 Antique Car Ride
- 3 Farm Follies Show (Swiss Theatre)
- 4 Tree House
- 5 Little Dreamers Play Area
- 6 Alice's Tea Cup Ride

## Orange Area

- 13 Shooting Gallery
- 14 Race of the Horses 15 Los Bravos Silver Mine 16 Friends Around The World Train Stop
- 17 Tales of Wonder Theater
- 18 Polar Coaster 19 Soggy Froggy Play Area
- 20 Dutch Shoe Ride
- 21 Rain Room

## Pink Area

7 Cinderella's Pumpkin Coach
8 Rain Room
9 Swanboats
10 Antique Carousel
11 Story Land Queen
12 Buccaneer Pirate Ship and Play Area

## Purple Area

22 Slipshod Safari Tours 23 Great Balloon Chase 24 Oceans of Fun Train Stop 25 Oceans of Fun Sprayground 26 Turtle Twirl 27 Sandcastle Maze 28 Professor Bigglestep's Loopy Lab 29 Bamboo Chutes