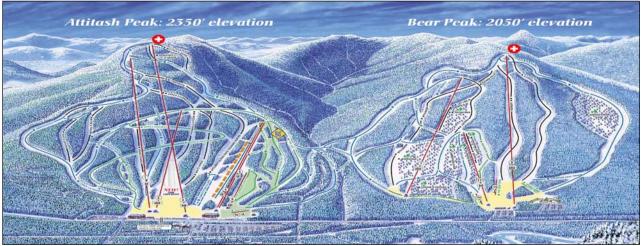

## **Mountain Facts**

Vertical Drop 1750' (Attitash) 1450' (Bear Peak) Base Elevation 600' (Attitash) 600' (Bear Peak) Summit Elevation 2350' (Attitash) 2050' (Bear Peak) Trails 70 most difficult 33% more difficult 47% easiest 20% Total Skiable Acres 280 Trail Mileage 26 miles